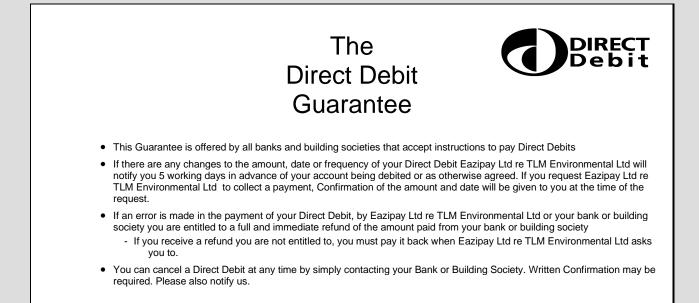

Banks and Building Societies may not accept Direct Debit Instructions for some types of account

This guarantee should be detached and retained by the Payer.